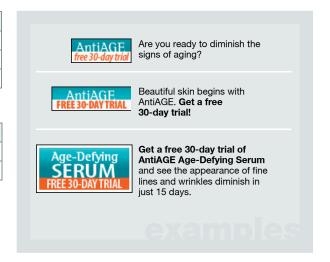

#### Short:

Beautiful skin begins with AntiAGE. **Get a free 30-day trial!** 

#### Long:

Get a free 30-day trial of AntiAGE Age-Defying Serum and see the appearance of fine lines and wrinkles diminish in just 15 days.

#### **Bulleted:**

#### AntiAGE Age-Defying Serum

- You have nothing to lose but the wrinkles
- TRY IT FREE for 30 days
- 100% satisfaction guaranteed